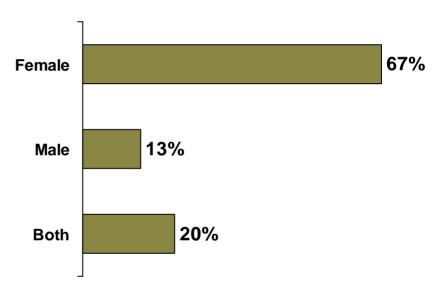

# What gender of children are depicted in the pornographic material?

Note: Analysis includes only those cases for which gender is reported (54 out of total 94 pornography cases studied).