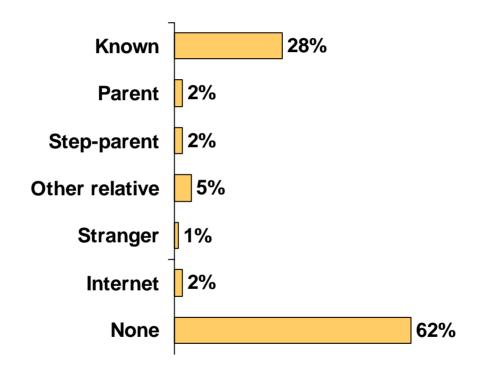

Note: Analysis includes only those cases for which information on relationship is reported (89 out of total 94 pornography cases studied). In possession of pornography cases, how many images did the offender possess?