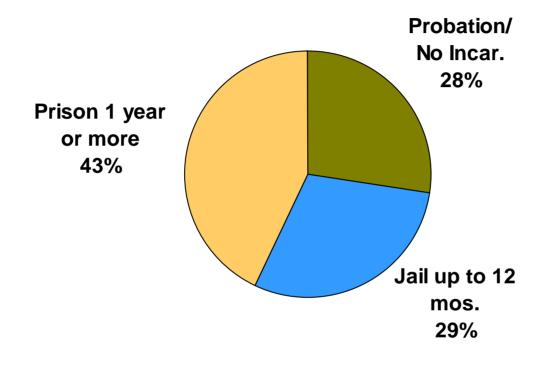

Number of cases = 161

|                                                                                                              | Probation/<br>No Incar. | Jail up to<br>12 mos. | Prison 1 year<br>or more |
|--------------------------------------------------------------------------------------------------------------|-------------------------|-----------------------|--------------------------|
| Possession of child pornography -<br>2nd offense (16 cases)                                                  | 6%                      | 31%                   | 63%                      |
| Class 4 & Class 5 felony child pornography<br>related offenses - except 2nd offense<br>possession (47 cases) | 19%                     | 26%                   | 55%                      |
| Electronic means to solicit minors for sodomy, etc. (38 cases)                                               | 24%                     | 37%                   | 39%                      |
| Class 6 felony child pornography related offenses (31 cases)                                                 | 40%                     | 30%                   | 30%                      |
| Electronic means to procure minor for obscene material (29 cases)                                            | 45%                     | 24%                   | 31%                      |

Note: Sentence data reflects the total effective sentence (imposed less suspended time) for all charges in the sentencing event.