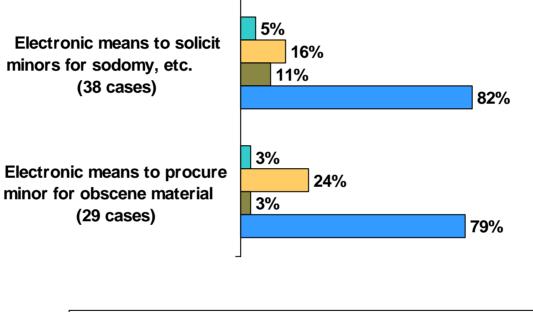

#### What, if any, sexual conduct occurred?

■ Touching ■ Exposure ■ Verbal (Phone) ■ Written (E-mail)