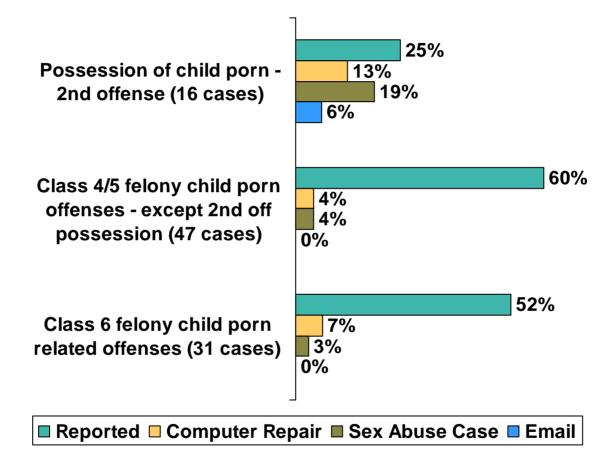

eing convicted of online solicitation?



Number of cases = 67

#### Was the case the result of a police operation?



Did the defendant make contact with a particular victim/police officer?



#### Did the defendant travel to meet an actual or assumed minor?



■ Within county/metro area ■ To another city/county ■ To another state



Note: Analysis includes only those cases for which actual or portrayed age is known.

Note: Analysis includes only those cases for which actual or portrayed gender is known.

#### What, if any, sexual conduct occurred?



■ Touching ■ Exposure ■ Verbal (Phone) ■ Written (E-mail)

## Child Pornography-Related Offenses in Virginia



## Who is being convicted for child pornography?



Number of cases = 94

#### Was the case the result of a police operation?





# What ages of children are depicted in the pornographic material?



Note: Analysis includes only those cases for which age is reported (52 out of total 94 pornography cases studied).

# What gender of children are depicted in the pornographic material?



Note: Analysis includes only those cases for which gender is reported (54 out of total 94 pornography cases studied).

#### What sexual conduct is depicted in the image(s)?



Note: Analysis includes only those cases for which information on sexual conduct is reported (58 out of total 94 pornography cases studied). What is the relationship between the offender and the subject of the sexually explicit material?



Note: Analysis includes only those cases for which information on relationship is reported (89 out of total 94 pornography