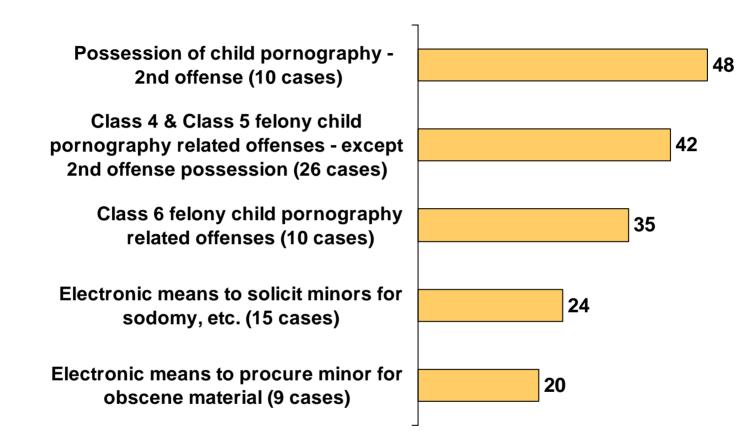

#### Child Pornography/Online Solicitation Cases Resulting in Prison – Median prison sentence in months

Note: Data represents only those cases resulting in a prison term. Sentence data reflects the median effective sentence (imposed less suspended time) including all charges in the sentencing event.