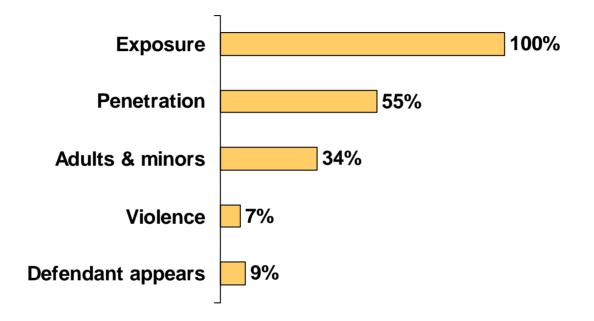

#### What sexual conduct is depicted in the image(s)?

Note: Analysis includes only those cases for which information on sexual conduct is reported (58 out of total 94 pornography cases studied). What is the relationship between the offender and the subject of the sexually explicit material?