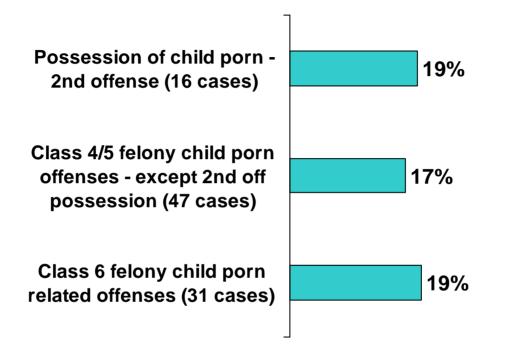

Number of cases = 161

|                                                                                                              | Probation/<br>No Incar. | Jail up to<br>12 mos. | Prison 1 year<br>or more |
|--------------------------------------------------------------------------------------------------------------|-------------------------|-----------------------|--------------------------|
| Possession of child pornography -<br>2nd offense (16 cases)                                                  | 6%                      | 31%                   | 63%                      |
| Class 4 & Class 5 felony child pornography<br>related offenses - except 2nd offense<br>possession (47 cases) | 19%                     | 26%                   | 55%                      |
| Electronic means to solicit minors for sodomy, etc. (38 cases)                                               | 24%                     | 37%                   | 39%                      |
| Class 6 felony child pornography related offenses (31 cases)                                                 | 40%                     | 30%                   | 30%                      |
| Electronic means to procure minor for obscene material (29 cases)                                            | 45%                     | 24%                   | 31%                      |