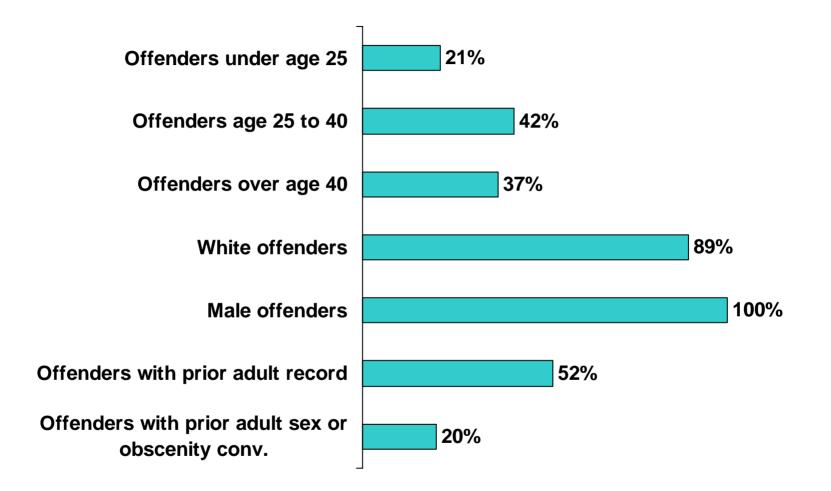

ng event.

## Online Solicitation of Minors Crimes in Virginia



#### Who is being convicted of online solicitation?



Number of cases = 67

#### Was the case the result of a police operation?



Did the defendant make contact with a particular victim/police officer?



#### Did the defendant travel to meet an actual or assumed minor?



■ Within county/metro area ■ To another city/county ■ To another state



Note: Analysis includes only those cases for which actual or portrayed age is known.

Note: Analysis includes only those cases for which actual or portrayed gender is known.

#### What, if any, sexual conduct occurred?



■ Touching ■ Exposure ■ Verbal (Phone) ■ Written (E-mail)

## Child Pornography-Related Offenses in Virginia



## Who is being convicted for child pornography?



Number of cases = 94

#### Was the case the result of a police operation?





# What ages of children are depicted in the pornographic material?



Note: Analysis includes only those cases for which age is reported (52 out of total 94 pornography cases studied).

# What gender of children are depicted in the pornographic material?



Note: Analysis includes only those cases for which gender is reported (54 out of total 94 pornography cases studied).

#### What sexual conduct is depicted in the image(s)?



Note: Analysis includes only those cases for which information on sexual conduct is reported (58 out of total 94 pornography cases studied). What is the relationship between the offender and the subject of the sexually explicit material?



Note: Analysis includes only those cases for