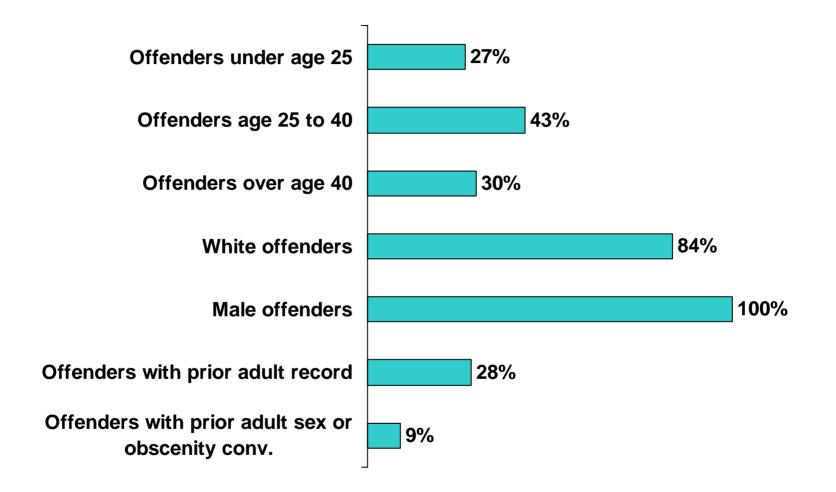

| 30%                   | 30%                      |
| Electronic means to procure minor for obscene material (29 cases)                                            | 45%                     | 24%                   | 31%                      |

Note: Sentence data reflects the total effective sentence (imposed less suspended time) for all charges in the sentencing event.

#### Child Pornography/Online Solicitation Cases Resulting in Prison – Median prison sentence in months



Note: Data represents only those cases resulting in a prison term. Sentence data reflects the median effective sentence (imposed less suspended time) including all charges in the sentencing event.

## Online Solicitation of Minors Crimes in Virginia



#### Who is being convicted of online solicitation?



Number of cases = 67

#### Was the case the result of a police operation?



Did the defendant make contact with a particular victim/police officer?



#### Did the defendant travel to meet an actual or assumed minor?



■ Within county/metro area ■ To another city/county ■ To another state



Note: Analysis includes only those cases for which actual or portrayed age is known.

Note: Analysis includes only those cases for which actual or portrayed gender is known.

#### What, if any, sexual conduct occurred?



■ Touching ■ Exposure ■ Verbal (Phone) ■ Written (E-mail)

## Child Pornography-Related Offenses in Virginia



## Who is being convicted for child pornography?



Number of cases = 94

#### Was the case the result of a police operation?





# What ages of children are depicted i