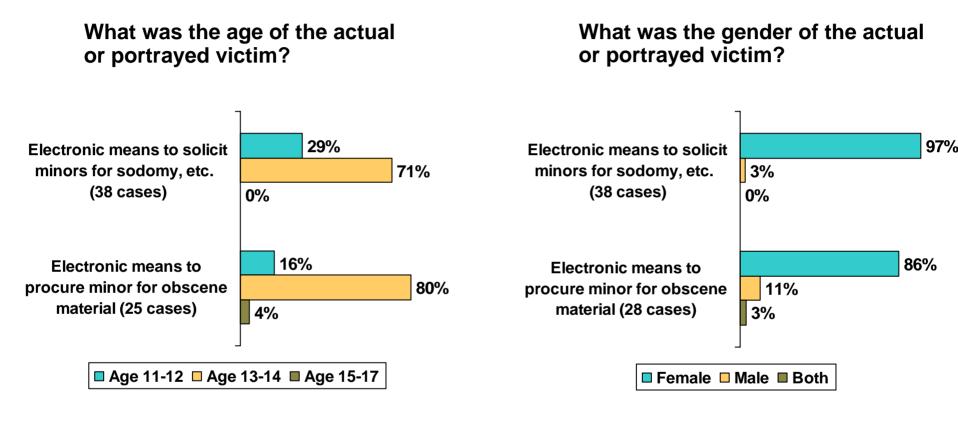

#### Did the defendant travel to meet an actual or assumed minor?

■ Within county/metro area ■ To another city/county ■ To another state

Note: Analysis includes only those cases for which actual or portrayed age is known.

Note: Analysis includes only those cases for which actual or portrayed gender is known.