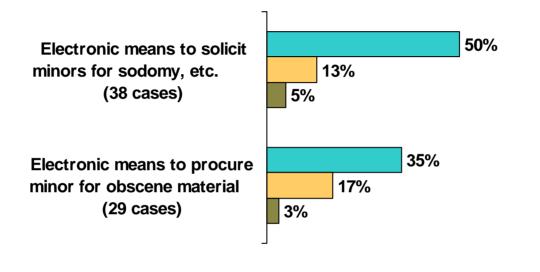

#### Did the defendant travel to meet an actual or assumed minor?

■ Within county/metro area ■ To another city/county ■ To another state

Note: Analysis includes only those cases for which actual or portrayed age is known.