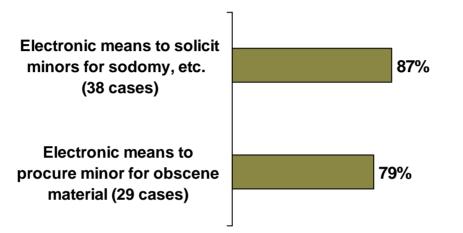

Number of cases = 161

|                                                                                                              | Probation/<br>No Incar. | Jail up to<br>12 mos. | Prison 1 year<br>or more |
|--------------------------------------------------------------------------------------------------------------|-------------------------|-----------------------|--------------------------|
| Possession of child pornography -<br>2nd offense (16 cases)                                                  | 6%                      | 31%                   | 63%                      |
| Class 4 & Class 5 felony child pornography<br>related offenses - except 2nd offense<br>possession (47 cases) | 19%                     | 26%                   | 55%                      |
| Electronic means to solicit minors for sodomy, etc. (38 cases)                                               | 24%                     | 37%                   | 39%                      |
| Class 6 felony child pornography related offenses (31 cases)                                                 | 40%                     | 30%                   | 30%                      |
| Electronic means to procure minor for obscene material (29 cases)                                            | 45%                     | 24%                   | 31%                      |