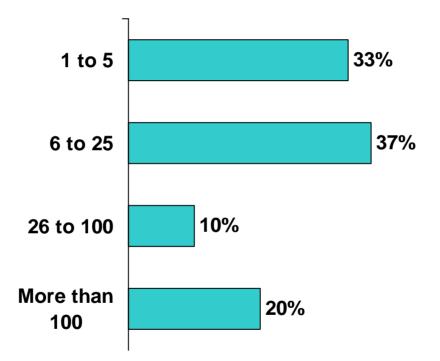

Note: Analysis includes only those cases for which information on relationship is reported (89 out of total 94 pornography cases studied). In possession of pornography cases, how many images did the offender possess?