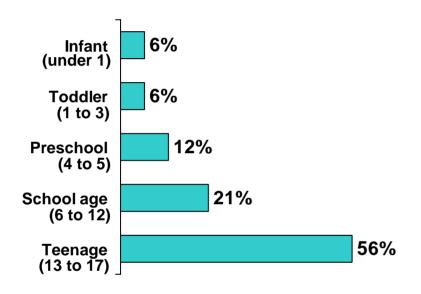

# What ages of children are depicted in the pornographic material?

Note: Analysis includes only those cases for which age is reported (52 out of total 94 pornography cases studied).