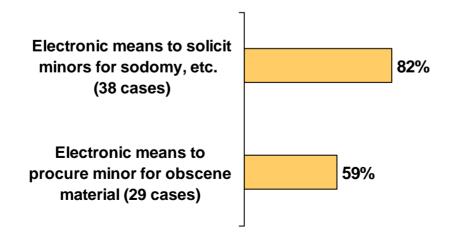

#### Was the case the result of a police operation?

Did the defendant make contact with a particular victim/police officer?